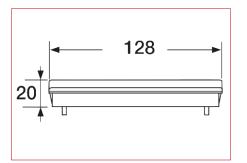

#### **■ CHARACTERISTICS:**

Resistance class: A15

Width: 128 mm Length: 500 mm Overall height: 20 mm Grating type: PVC

Drainage surface: 232 cm²/ml Opening dimensions: ≤ 8 mm

Weight: 0,5 kg