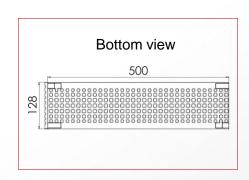

#### **■ CHARACTERISTICS:**

Resistance class: A15

Width: 128 mm Length: 500 mm Overall height: 20 mm Grating type: PVC

Drainage surface: 232 cm²/ml Opening dimensions: ≤ 8 mm

Weight: 0,5 kg