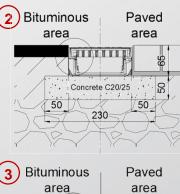

# 1 Bituminous area Paved area 60 Concrete C2025 CO CONCRETE C2025 CONCRET

KCAN177N

**CABS773** 

CAB133A

## Bituminous Paved area area

#### **■ IMPLEMENTATION:**

- 1. See the installation scheme opposite with the channel CAN177 and KCAN177N.
- 2. See the installation scheme opposite with the channel CAB773 and CABS773.
- 3. See the installation scheme opposite with the channel CAB133A.
- 4. If you don't use Connecto channel, please leave a space between gratings to allow a free expansion.